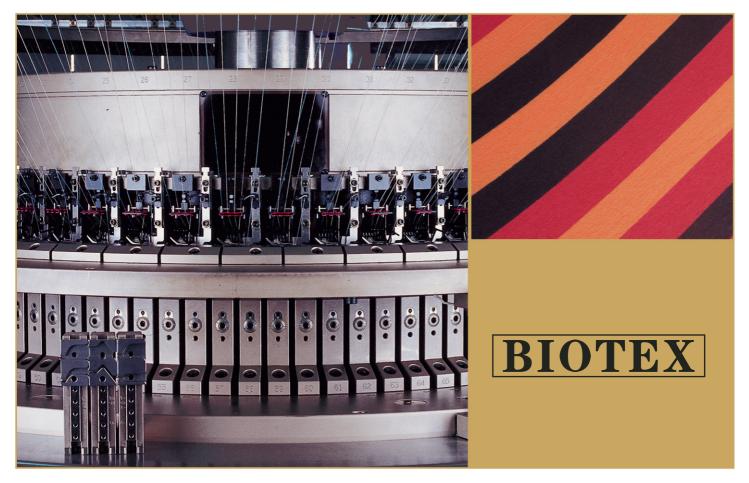

### **BIOTEX**

### Introduction

The computer control the six-color auto-stripper to knit the colored stripe fabric. It has the memory when cut-off. It is easy to change or adjust the colored stripe fabric width of internal storage through the machine control. Device with Manostat, it could make machine steady operation and equipe the Auto Duster cleaner, which makes the machine cleaner and against cotton stucking. Also equipped with lycra yarn feeding device (elastance roller), it can produce high-class elastic colored stripe fabric If terry conversion kit is equipped, it can produce colored stripe terry cloth or high-class stripe velvet cloth. Along withdifferent gauge cylinder, it is easy and quick to change, which makes it a competitive product with complete functions