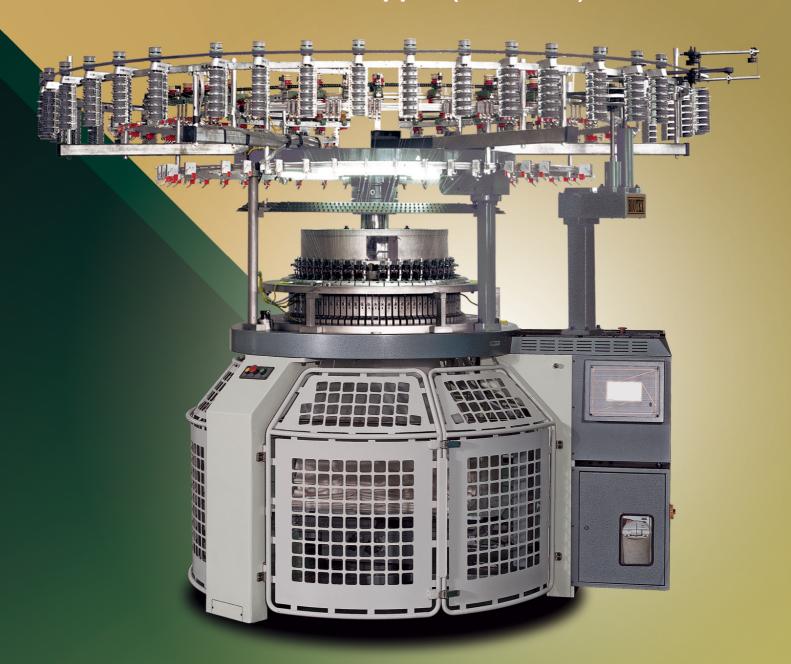

# Single Computerized Knitting Machine Series With Auto-stripper (Six-color)

## Single Computerized Knitting Machine Series With Auto-stripper (Six-color)

### Introduction

The computer control the six-color auto-stripper to knit the colored stripe fabric. It has the memory when cut-off. It is easy to change or adjust the colored stripe fabric width of internal storage through the machine control. Device with Manostat, it could make machine steady operation and equipe the Auto Duster cleaner, which makes the machine cleaner and against cotton stucking. Also equipped with lycra yarn feeding device (elastance roller), it can produce high-class elastic colored stripe fabric If terry conversion kit is equipped, it can produce colored stripe terry cloth or high-class stripe velvet cloth. Along withdifferent gauge cylinder, it is easy and quick to change, which makes it a competitive product with complete functions